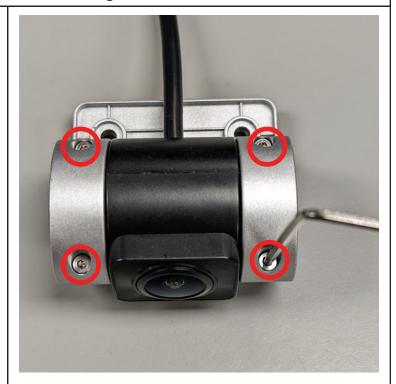

#### **Universal Camera Mounting**

- 1. Find an appropriate place to mount the camera. Use the provided 3M tape to mount the camera.
- 2. Loosen the 4 hex screws on the bottom of the camera.
- 3. Aim the camera to the desired position.
- 4. Tighten the 4 screws to lock the camera in place.