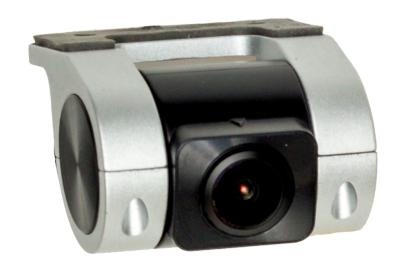

#### **Kit Contents:**

1x Camera

1x Hex Key

1x 3M Tape Pad

Vehicle Application: Universal Part Number: FLTW-1100

#### **Universal Camera Mounting**

- 1. Find an appropriate place to mount the camera. Use the provided 3M tape to mount the camera.
- 2. Loosen the 4 hex screws on the bottom of the camera.
- 3. Aim the camera to the desired position.
- 4. Tighten the 4 screws to lock the camera in place.