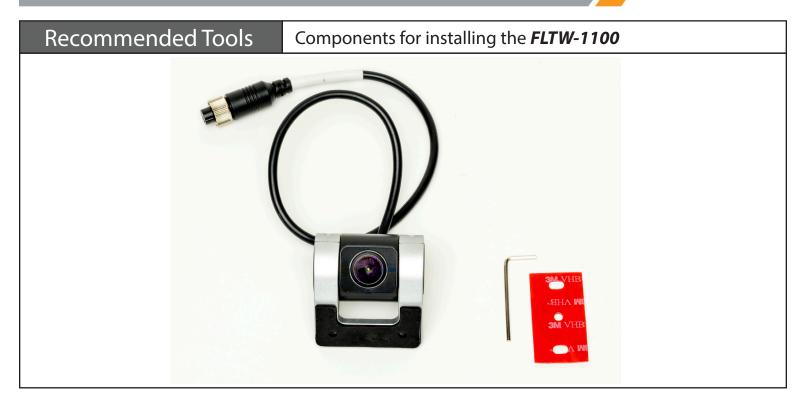

#### **Kit Contents:**

1x Camera

1x Hex Key

1x 3M Tape Pad

Vehicle Application: Universal Part Number: FLTW-1100