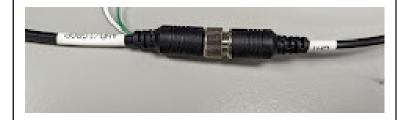

#### **Universal Camera Power Connection**

1. The camera will be powered via a 4-pin Aviator harness. Connect the camera to the harness to draw the necessary power and video signal.